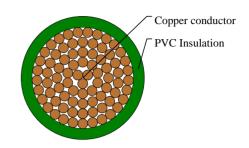

#### **CABLE CONSTRUCTION**

Conductor: Cu-ETP1 bare according to DIN EN 13602

Insulation: PVC

Standard Compliance: ISO 6722 Class C